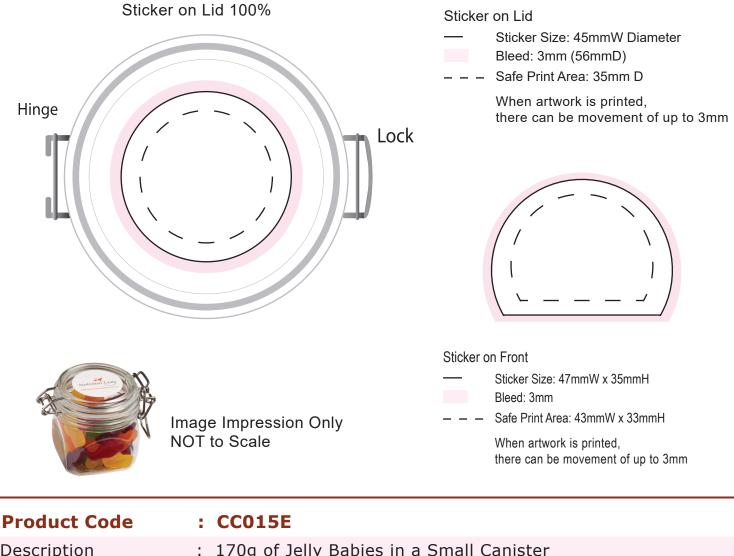

## ART APPROVAL

All colours used in this document are indicative only and they may vary across a variety of printing techniques and confectionery

| Description   | - 1 | 170g of Jelly Bables in a Small Canister     |
|---------------|-----|----------------------------------------------|
| Packaging     | :   | Confectionery placed directly in Canister    |
| Order#        | :   |                                              |
| Company Name  | :   |                                              |
| Contact       | :   |                                              |
| Sticker Size  | :   | 45mm diameter (Lid) or 47mmW x 35mmH (Body)  |
| Print Colour  | :   | Customer must provide PMS Colour print guide |
| Quantity      | :   |                                              |
| Delivery Date | :   | Delivered to                                 |
|               |     |                                              |